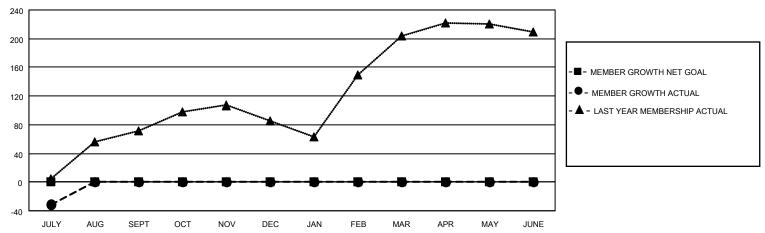

#### GOALS AND ACTUAL MEMBERS CUMULATIVE

| DROPPED CLUBS: 0 |    | 5 CLUBS OF 44 ADDED 1 OR MORE | GENDER DISTRIBUTION             |              |     |
|------------------|----|-------------------------------|---------------------------------|--------------|-----|
|                  |    | NEW MEMBERS                   | MALE                            | 586 (47.18%) |     |
|                  |    |                               | FEMALE                          | 656 (52.82%) |     |
| DROPPED MEMBERS  |    |                               |                                 |              |     |
| DECEASED         | 1  | CLICK HERE FOR CUMULATIVE     | TOTAL FAMILY UNIT MEMBERS       |              | 489 |
| CLUB CANCELLED 0 |    | MEMBERSHIP DATA               |                                 |              | 222 |
| OTHER            | 49 |                               | FAMILY MEMBERS PAYING HALF DUES |              | 289 |
| TOTAL            | 50 |                               |                                 |              |     |