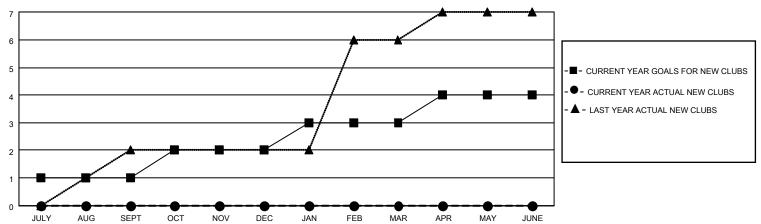

| 0           | 0             | JULY/AUG/SEPT         | 0                      | 29                      | 50                                                 |  |
| OCT/NOV/DEC   | 1             | 0           | 0             | OCT/NOV/DEC           | 0                      | 0                       | 0                                                  |  |
| JAN/FEB/MAR   | 1             | 0           | 0             | JAN/FEB/MAR           | 0                      | 0                       | 0                                                  |  |
| APR/MAY/JUNE  | 1             | 0           | 0             | APR/MAY/JUNE          | 0                      | 0                       | 0                                                  |  |

### GOALS AND ACTUAL NEW CLUBS CUMULATIVE



#### GOALS AND ACTUAL MEMBERS CUMULATIVE



| DROPPED CLUBS: 0 |    | 5 CLUBS OF 44 ADDED 1 OR MORE | GENDER DISTRIBUTION             |              |     |
|------------------|----|-------------------------------|---------------------------------|--------------|-----|
|                  |    | NEW MEMBERS                   | MALE                            | 586 (47.18%) |     |
|                  |    |                               | FEMALE                          | 656 (52.82%) |     |
| DROPPED MEMBERS  |    |                               |                                 |              |     |
| DECEASED         | 1  | CLICK HERE FOR CUMULATIVE     | TOTAL FAMILY UNIT MEMBERS       |              | 489 |
| CLUB CANCELLED 0 |    | MEMBERSHIP DATA               |